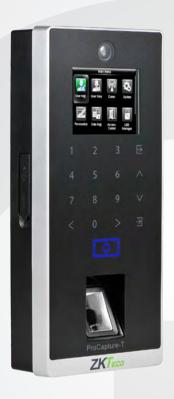

# **ProCapture-T**Fingerprint Access Control Terminal

**ProCapture-T** is an access control terminal applying the most advanced SilkID fingerprint sensor. Its outstanding performance provides a high identification rate towards dry, wet and rough fingers, being capable to detect alive finger for a higher security level.

The fingerprint verification speed has been dramatically increased by its optimized fingerprint algorithm and the brand new ZMM220 hardware platform, equipped with a fast 1.2GHz processor.

The touch keypad delivers a smooth and easy user operation to enroll and delete users, set device and access control parameters, etc.

Its built-in camera allows to capture user's photos and events snapshots to provide attendance evidence (optional function).

### **Features**

Modern Design & Interactive UI

Revolutionary SilkID Fingerprint Sensor

Multiple Verification Modes: Fingerprint / Card / Password

Outstanding Performance With Dry, Wet and Rough Fingers

Built In Camera