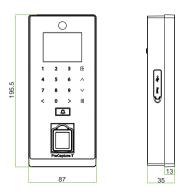

#### Additional Info

Working Temperature: -10 °C  $\sim$  50 °C Dimensions: 195.5  $\times$  87  $\times$  35 mm. Fingerprint Algorithm ZKFinger v10.0 Fingerprint: FAR $\leq$ 0.0001% FRR $\leq$ 0.01% Package Includes 12V 3A Power Supply

## **Dimensions (mm)**

ZKTeco Middle East www.zkteco.me E-mail: zk\_me@zkteco.com

© Copyright 2016. ZKTeco Inc. ZKTeco Logo is a registered trademark of ZKTeco or a related company. All other product and company names mentioned are used for identification purposes only and may be the trademarks of their respective owners. All specifications are subject to change without notice. All rights reserved.