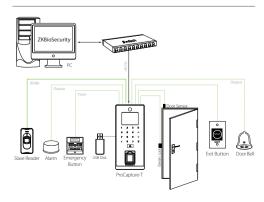

#### Communication

GTCP/IP

GRS485 (For Slave Reader) USB Host Wiegand Input / Output Security Relay Box

#### Access Control Interface

Lock Relay Output
Alarm Output / Auxiliary Input
Exit Button / Door Sensor
Doorbell Output

#### Compatibility

Wiegand Slave Reader

RS485 FP Slave Reader

ZKBioSecurity Software

## Configuration