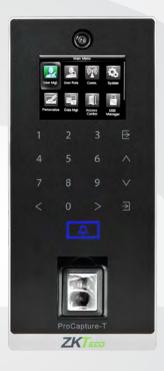

# **ProCapture-T**Fingerprint Access Control Terminal

**ProCapture-T** is an access control terminal applying the most advanced SilkID fingerprint sensor. Its outstanding performance provides a high identification rate towards dry, wet and rough fingers, being capable to detect alive finger for a higher security level.

The fingerprint verification speed has been dramatically increased by its optimized fingerprint algorithm and the brand new ZMM220 hardware platform, equipped with a fast 1.2GHz processor.

The touch keypad delivers a smooth and easy user operation to enroll and delete users, set device and access control parameters, etc.

Its built-in camera allows to capture user's photos and events snapshots to provide attendance evidence (optional function).

### **Features**

Modern Design & Interactive UI

Revolutionary SilkID Fingerprint Sensor

Multiple Verification Modes: Fingerprint / Card / Password

Outstanding Performance With Dry, Wet and Rough Fingers

Built In Camera