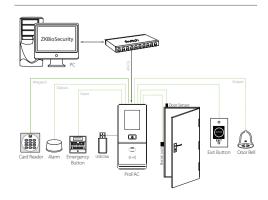

# **ProFAC**Face & RFID Access Control Terminal

ProFAC is an access control terminal with RFID and face detection capability. With ZKTeco's latest ZKFACE version 7.0 high-speed face recognition algorithm and ZMM220 hardware platform (1.2GHZ clock rate), it has extremely high verification speed and low error rate. The ProFAC can hold up to 2000(1:N) facial templates, 4000 (1:1) facial templates, and 10,000 RFID cards. It is compatible with third party controllers and devices like electric door locks, alarms, door bells, and door sensors.

### Communication

GTCP / IP

**USB Host** 

Wiegand Input / Output Security Relay Box

#### **Access Control Interface**

Lock Relay Output Alarm Output / Auxiliary Input Exit Button / Door Sensor Doorbell Output

## Compatibility

Wiegand Slave Reader ZKBioSecurity Software