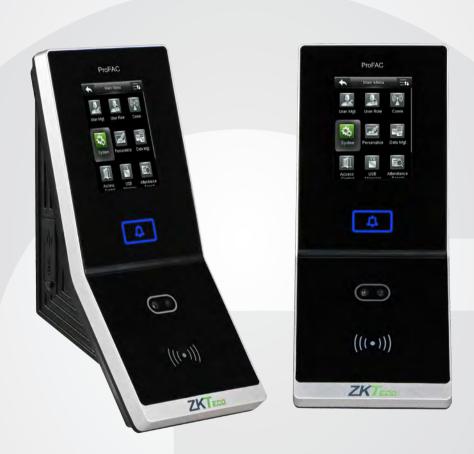

# **ProFAC**Face & RFID Access Control Terminal

ProFAC is an access control terminal with RFID and face detection capability. With ZKTeco's latest ZKFACE version 7.0 high-speed face recognition algorithm and ZMM220 hardware platform (1.2GHZ clock rate), it has extremely high verification speed and low error rate. The ProFAC can hold up to 2000(1:N) facial templates, 4000 (1:1) facial templates, and 10,000 RFID cards. It is compatible with third party controllers and devices like electric door locks, alarms, door bells, and door sensors.

## **Features**

Advanced Face Recognition Technology

Simple Management & Scalability

Multiple Verification Modes: Face/ Card / Password

Built In Camera

- \* Event Snapshot
- \* User Photo

TFT-LCD Color Touch Screen

#### Hardware

- □ 1.2GHz High Speed CPU
- Memory 128MB RAM / 256MB Flash
- 2.8 Inches TFT-LCD Touch Screen 125KHz EM Reader / Mifare (Optional) Hi-Fi Voice & Indicator Tamper Switch Alarm
- Dual IR Camera