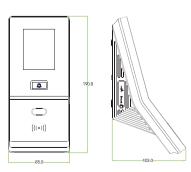

# **Dimensions (mm)**

ZKTeco Middle East www.zkteco.me E-mail: zk\_me@zkteco.com

© Copyright 2016. ZKTeco Inc. ZKTeco Logo is a registered trademark of ZKTeco or a related company. All other product and company names mentioned are used for identification purposes only and may be the trademarks of their respective owners. All specifications are subject to change without notice. All rights reserved.

## Additional Info

Working Temperature: -10 °C  $\sim$  50 °C Dimensions: 190.5  $\times$  85  $\times$  103 mm. ZKFace v7.0 Algorithm Face: FAR $\leq$ 0.001% FRR $\leq$ 1% Package Includes 12V 3A Power Supply