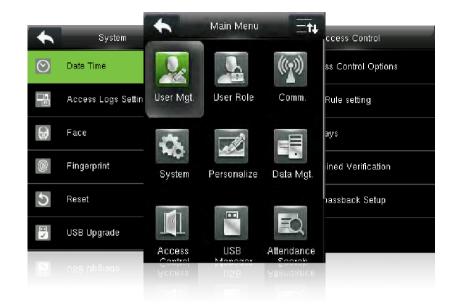

#### Standard Functions

Access Levels / Groups / Holidays DST / Bell Schedule Duress Mode (Password) Anti-Passback Record Query Custom Wallpaper & Screen Saver

#### **Special Functions**

- Multiple Verification Modes
- Event Snapshot
  User Photo
  ZK Encrypted Card