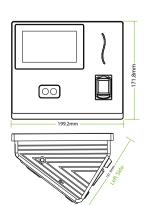

**Dimensions (mm)** 

### Additional Info

Working Temperature:  $0 \,^{\circ}\text{C} \sim 45 \,^{\circ}\text{C}$  Dimensions:  $199.2 \times 171.8 \times 131.3 \,^{\circ}\text{mm}$  ZKFace v7.0 & ZKFinger v10.0 Algorithms Fingerprint: FAR $\leq$ 0.0001% FRR $\leq$ 0.01% Face: FAR $\leq$ 0.001% FRR $\leq$ 1%