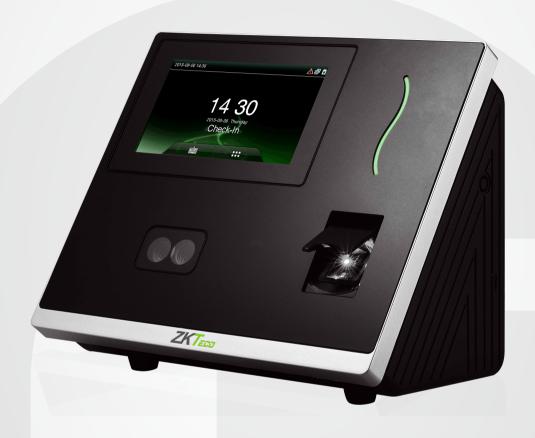

# G3 Plus

# Anti-Glare Face & Fingerprint Time Attendance & Access Control Terminal

G3 Plus is the ZKTeco first "Anti- Glare Facial Recognition" biometric terminal, with the ultimate 168 IR sensors and the latest infrared illumination technology, G3 plus is able to process precise facial recognition under strong sunlight (up to 60,000 Lux). Along with the hardware update, the G3 plus also comes with the ZKTeco latest deep learning facial recognition algorithm, which offers a whole new user experience, even users with glasses, hat or other accessories, the G3 plus still offers a smooth recognition experience.