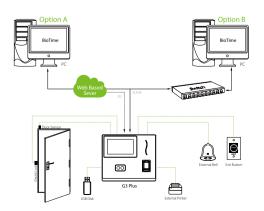

#### **Access Control Interface**

Lock Relay Output Alarm Output Exit Button Door Sensor External Bell

## **Configuration**

ZKTECO CO.,LTD. www.zkteco.me E-mail: zk\_me@zkteco.com

© Copyright 2017. ZKTECO CO,LTD. ZKTeco Logo is a registered trademark of ZKTeco or a related company. All other product and company names mentioned are used for identification purposes only and may be the trademarks of their respective owners. All specifications are subject to change without notice. All inghts reserved.