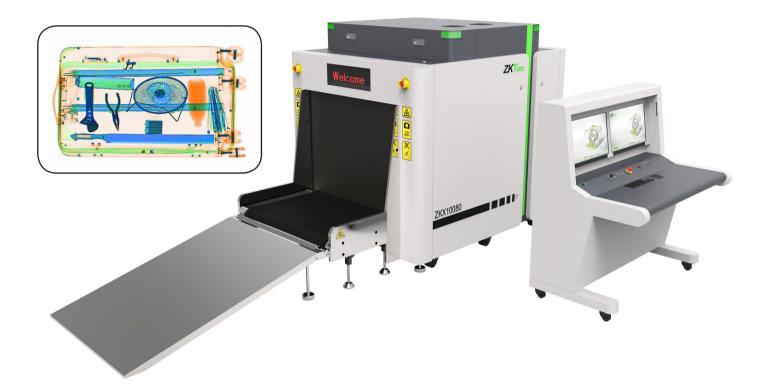

# Dual Energy X-ray Inspection System ZKX10080

## Introduction

ZKX10080 X-ray inspection system increases the operator's ability to identify potential threats; the device is designed to scan the objects up to a size of  $100 \times 80$ cm.

ZKX10080 uses reliable high quality dual energy X-ray generator. With the superb image algorithm, ZKX10080 could offer clear scanning image, which allows operators to identify potential threat items visually. Also, ZKX10080 equipped with a lowered conveyor height to make it easier to put the luggage on.

ZKX10080 has innovative biometric identify function for operators, improving the security of system and preventing operator from forgetting password.

The conveyor could be folded to reduce the package volume so that could save the transportation cost. With modern designed side door, the maintenance would be much easier.