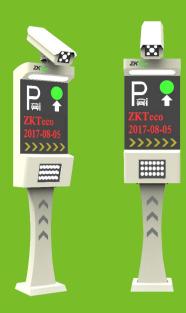

# **LPRS1000**

# License Plate Recognition Integrated Machine

LPRS1000 adopts a set of independent research and development of top-class license plate recognition algorithm, and combining with years of experience in industry application. No need to stop, and no need to swipe card. Quick access to the parking lot of the automatic license plate recognition mode, provides users with more intelligent, more convenient, more perfect experience.

LPRS1000 integrated with license plate recognition camera, LED display, voice broadcast, fill light, fixed base and other integrated structure, and has a simple and elegant appearance and multi-functional design. It is convenient for the installation of the engineering business and get rid of the large ticket box, which is widely used in parking lot management.

#### Easy Installation and Connectivity

 Camera, LED display, voice broadcast, fill light, fixed base as integrated design