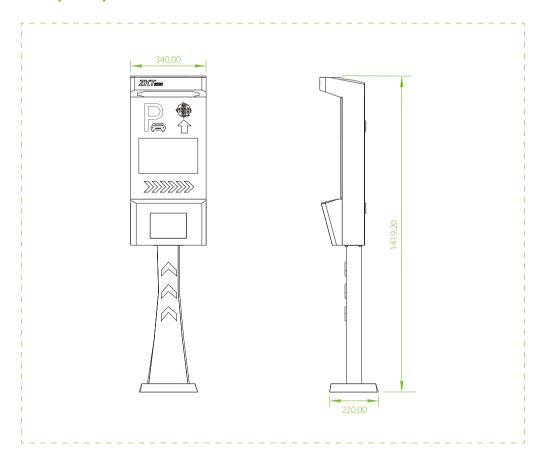

|
| Weight                   | 30Kg                                                                                                                                                                                                                                   |
| Package Dimension(LxWxH) | 340x220x1600 mm                                                                                                                                                                                                                        |

## **Accessory Products**



PB Series Automatic Barrier



ZK-BAR-A1-90 Automatic Barrier



PBG Series Advertising Barrier



ZK-BAR-A1-3 Three Railing Barrier

## Configuration



## **Dimensions (mm)**