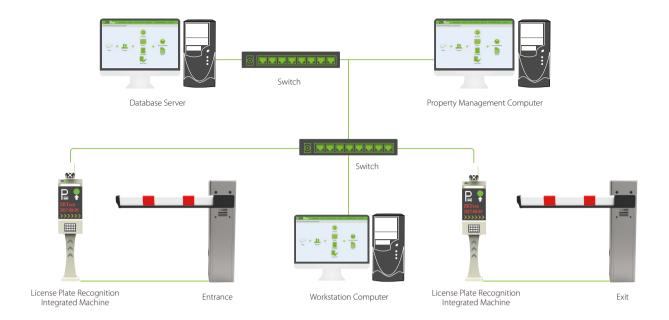

|
| Weight                   | 30Kg                                                                                                                                                                                                                                   |
| Package Dimension(LxWxH) | 340x220x1600 mm                                                                                                                                                                                                                        |

## **Accessory Products**



PB Series Automatic Barrier



ZK-BAR-A1-90 Automatic Barrier



PBG Series Advertising Barrier



ZK-BAR-A1-3 Three Railing Barrier

## Configuration



## **Dimensions (mm)**